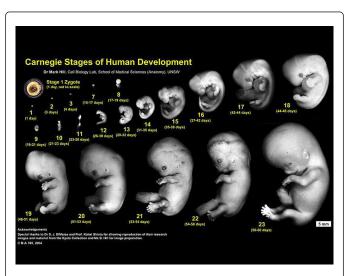

Your genetic code (DNA), is actually equally determined by both your male and female predecessor! This means that if you are from a mixed ethnic background, then your genetic code (DNA) will be a >new< set of genetic code (DNA). Different from both male and female predecessors, yet, could be similar obviously (Figures 1 and 2). But not necessarily of the same in both motivations, drive or character indeed! Meaning, that you might look similar to your predecessors, but as nature have proved itself in many times before, the motivation, drive and even characters particular to the new-born can vary in larger degrees in fact. In fact, this camouflage effect is employed in nature so much, that many traces can be identified in our history too.

Figure 2: Carnegie stages of human development.

This has led to theological studies of combat between hell and democracy. This is also studied in the Bible and history archives indeed! At first sight, it might not seem important, in reality, it is a well-established practice that less friendly or criminally inclined family members, typically capitalize on depending mavericks of the society. Not meaning old fashioned patronizing of family members, but in more detail, I want to emphasise underground circles where more criminally inclined family members want to capitalize on maverick individuals, who is, in turn, a characterised particular of present day on-going changes in our society!