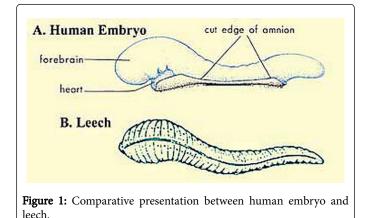

Your genetic code (DNA), is actually equally determined by both your male and female predecessor! This means that if you are from a mixed ethnic background, then your genetic code (DNA) will be a >new< set of genetic code (DNA). Different from both male and female predecessors, yet, could be similar obviously (Figures 1 and 2). But not necessarily of the same in both motivations, drive or character indeed! Meaning, that you might look similar to your predecessors, but as nature have proved itself in many times before, the motivation, drive and even characters particular to the new-born can vary in larger degrees in fact. In fact, this camouflage effect is employed in nature so much, that many traces can be identified in our history too.