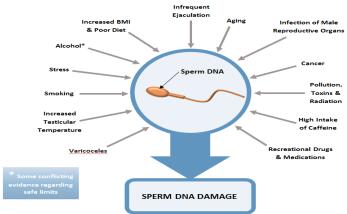

## Sperm DNA fragmentation in recurrent ICSI failure

Conventional semen analysis remained the only routine diagnostic test for male Infertility, despite the lack of capability in discriminating infertile from fertile men, Up to 40% of infertile men have semen parameters within normal reference ranges, semen DNA fragmentation provides more detailed information than conventional semen analysis.